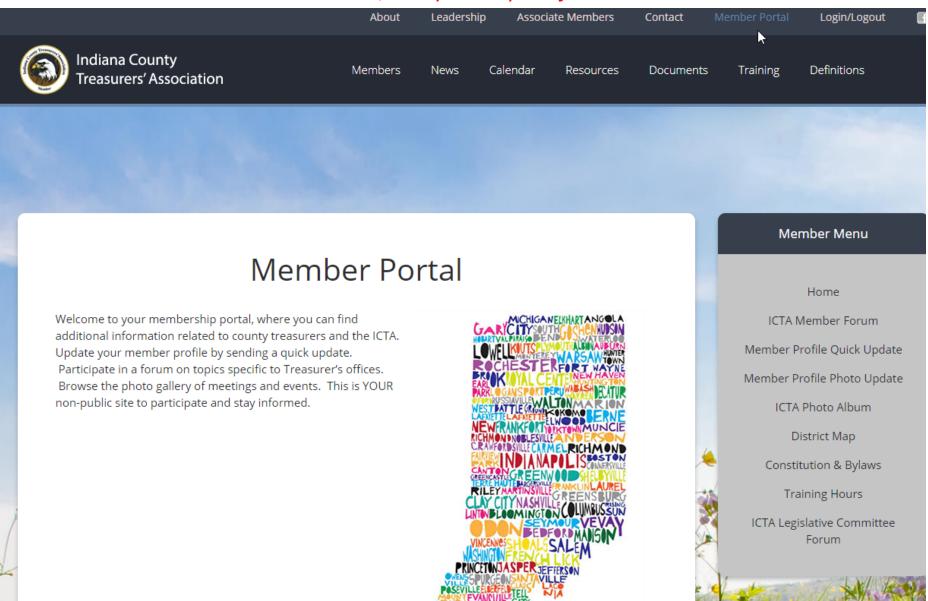

## The Member Portal is a secure, non-public space for Treasurer's to communicate

# The Member Profile Update is meant for single changes that occur after the Annual Directory Update

|                                       |                                                     |    | Member Menu                         |
|---------------------------------------|-----------------------------------------------------|----|-------------------------------------|
| )uick Memb                            | er Profile Update                                   |    |                                     |
|                                       | per profile information with the information below. |    | Home                                |
|                                       | prome information with the information below.       |    | ICTA Member Forum                   |
| Full Name (*)                         |                                                     |    | Member Profile Quick Update         |
| E-mail (*)                            |                                                     |    | Member Profile Photo Update         |
|                                       |                                                     |    | ICTA Photo Album                    |
| Phone (*)                             |                                                     |    | District Map                        |
|                                       |                                                     | ×. | Constitution & Bylaws               |
| Your County (*)                       |                                                     |    | Training Hours                      |
| What would you<br>like to update? (*) |                                                     |    | ICTA Legislative Committee<br>Forum |
|                                       |                                                     |    | * JANA                              |